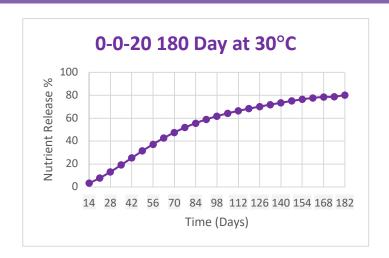

# **Derived from Polymer-coated Potash Magnesia**

\*All the nutrients have been polymer-coated to provide 20% control release Soluble Potash, 10% control release Magnesium and 20% control release Sulfur.