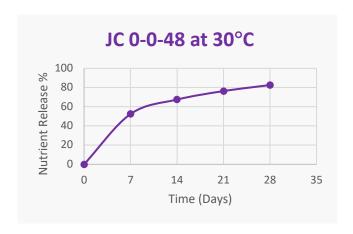

## **Derived from Polymer-coated Potash**

\*48% control release soluble Potash and 16% control release Sulfur from polymer-coated Sulfate of Potash.

Information regarding the contents and levels of metals in this product is available online at