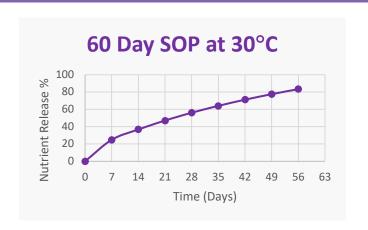

## 0-0-48 60 Day Polymer-coated SOP



## **Guaranteed Analysis**

| Soluble Potash (K <sub>2</sub> O)* | 48% |
|------------------------------------|-----|
| Sulfur (S)*                        | 16% |
| 16% Combined Sulfur                |     |

## **Derived from Polymer-coated Potash**

\*48% control release soluble Potash and 16% control release Sulfur from polymer-coated sulfate of Potash.

Information regarding the contents and levels of metals in this product is available online at

http://www.aapfco.org/metals.html

## Manufactured by:

Pursell Agri-Tech 501 East 3<sup>rd</sup> Street Sylacauga, AL 35150 FL# F003347



Information about the components of this lot of fertilizer may be obtained by contacting Pursell Agri-Tech, LLC. Use in accordance with recommendations of a qualified individual or institution such as, but not limited to a certified crop advisor, agronomist, university crop extension publication, or apply according to recommendation in your approved nutrient plan.

In NH, NJ, and VA: Pursell Agri-Tech does not recommend application rates of soluble nitrogen to exceed 0.7 lb. soluble N/1000sq.ft/application. No more than 1.0 lb. to warm season grasses. IN NH, NJ, and VA application of a product containing phosphorus to turf is limited to establishing turf in the first growing season, repairing or renovating turf, or may be applied to established turf where a soil test performed within 3 y