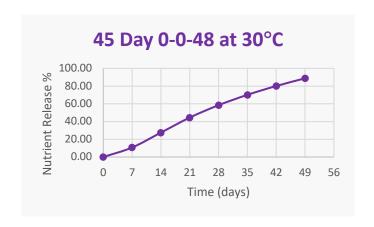

## 0-0-48 45 Day Polymer-coated SOP

## **Derived from Polymer-coated Potash**

\*48% control release soluble potash and 16% control release sulfur from polymer-coated sulfate of potash.

Information regarding the contents and levels of metals in this product is available online at <a href="http://www.aapfco.org/metals.html">http://www.aapfco.org/metals.html</a>