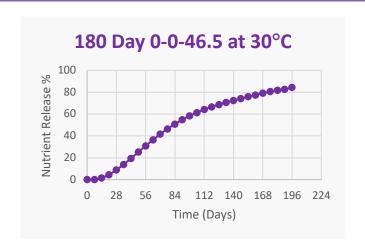

## **Derived from Polymer-coated Potash**

\*46.5% control release soluble Potash and 15% control release Sulfur from polymer-coated Sulfate of Potash.

Information regarding the contents and levels of metals in this product is available online at