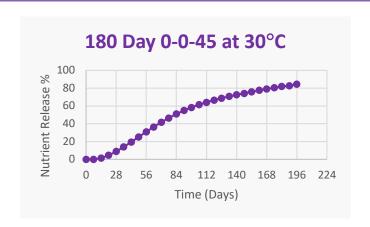

## 0-0-45 180 Day Polymer-coated SOP

## **Derived from Polymer-coated Potash**

\*45% control release Soluble Potash and 16% control release Sulfur from polymer-coated Sulfate of Potash.

Information regarding the contents and levels of metals in this product is available online at