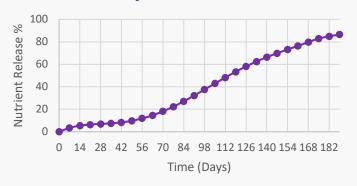

## Manufactured by:

Pursell Agri-Tech 501 East 3<sup>rd</sup> Street Sylacauga, AL 35150 FL# F003347

180 Day 19-0-19 at 30°C

Information about the components of this lot of fertilizer may be obtained by contacting Pursell Agri-Tech, LLC. Use in accordance with recommendations of a qualified individual or institution such as, but not limited to a certified crop advisor, agronomist, university crop extension publication, or apply according to recommendation in your approved nutrient plan.