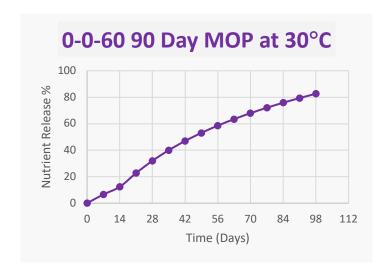

## 0-0-60 90 Day Polymer-coated MOP



## **Guaranteed Analysis**

Soluble Potash (K<sub>2</sub>O)\*.....60%

## **Derived from Polymer-coated Muriate of Potash**

\*60% control release soluble Potash from polymer-coated Muriate of Potash.

Information regarding the contents and levels of metals in this product is available online at <a href="http://www.aapfco.org/metals.html">http://www.aapfco.org/metals.html</a>

## Manufactured by:

Pursell Agri-Tech 501 East 3<sup>rd</sup> Street Sylacauga, AL 35150 FL# F003347



Information about the components of this lot of fertilizer may be obtained by contacting Pursell Agri-Tech, LLC. Use in accordance with recommendations of a qualified individual or institution such as, but not limited to, a certified crop advisor, agronomist, university crop extension publication, or apply according to recommendation in your approved nutrient plan.

In NH, NJ, and VA: Application of a product containing phosphorus to turf is limited to establishing turf in the first growing season, repairing or renovating turf, or may be applied to established turf where a soil test performed within 3 years indicates phosphorus deficiency. Do not apply near water, storm drains, or drainage ditches. Do not apply if heavy rain is expected. Apply this product only to your lawn/garden, and s