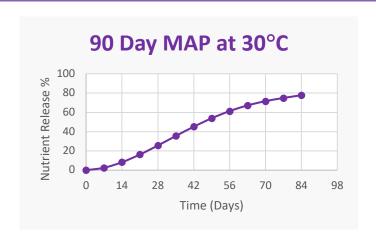

## 10-48-0 90 Day Polymer-coated MAP



## **Guaranteed Analysis**

| Total Nitrogen (N)*                                  | .10% |
|------------------------------------------------------|------|
| 10% Ammoniacal Nitrogen                              |      |
| Available Phosphate (P <sub>2</sub> O <sub>5</sub> ) | 49%  |

## **Derived from Polymer Mono-Ammonium Phosphate**

\*The Mono-Ammonium Phosphate has been polymercoated to provide 10% control release Nitrogen and 49% control release available Phosphate.

Information regarding the contents and levels of metals in this product is available online at <a href="http://www.aapfco.org/metals.html">http://www.aapfco.org/metals.html</a>

## Manufactured by:

Pursell Agri-Tech 501 East 3<sup>rd</sup> Street Sylacauga, AL 35150 FL# F003347



Information about the components of this lot of fertilizer may be obtained by contacting Pursell Agri-Tech, LLC. Use in accordance with recommendations of a qualified individual or institution such as, but not limited to a certified crop advisor, agronomist, university crop extension publication, or apply according to recommendation in your approved nutrient plan.

In NH, NJ, and VA: Pursell Agri-Tech does not recommend application rates of soluble nitrogen to exceed 0.7 lb. soluble N/1000sq.ft/application. No more than 1.0 lb. to warm season grasses. IN NH, NJ, and VA application of a product containing phosphorus to turf is limited to establishing turf in the first growing season, repairing or renovating turf, or may be applied to established turf where a soil test performed within 3 y