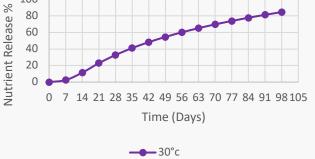

# 14-0-0 90 Day Calcium Nitrate at 30°C

Information about the components of this lot of fertilizer may be obtained by contacting Pursell Agri-Tech, LLC. Use in accordance with recommendations of a qualified individual or institution such as, but not limited to a certified crop advisor, agronomist, university crop extension publication, or apply according to recommendation in your approved nutrient plan.