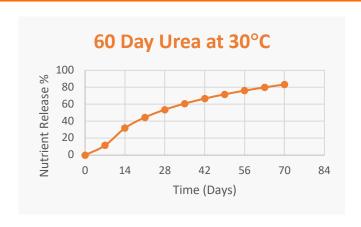

# 60 Day Polymer-coated Urea

#### Manufactured by:

Pursell Agri-Tech 501 East 3<sup>rd</sup> Street Sylacauga, AL 35150 FL# F002525

| PurForm Temperature Conversion |              |             |
|--------------------------------|--------------|-------------|
| 60°F (15°C)                    | 72°F (22°C)  | 87°F (30°C) |
| 210-240 Days                   | 120-135 Days | 60-70 Days  |
|                                |              |             |

Longevity Estimates at Average Temperature (°F/°C)

Information about the components of this lot of fertilizer may be obtained by contacting Pursell Agri-Tech, LLC. Use in accordance with recommendations of a qualified individual or institution such as, but not limited to, a certified crop advisor, agronomist, university crop extension publication, or apply according to recommendation in your approved nutrient plan.