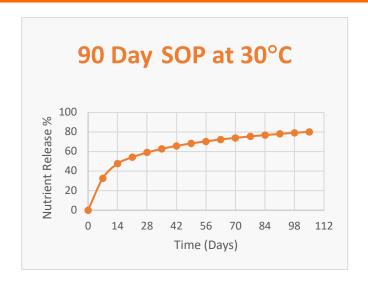

## 0-0-48

# 90 Day Polymer-coated SOP



### **Guaranteed Analysis**

| Soluble Potash (K <sub>2</sub> O)* | 48% |
|------------------------------------|-----|
| Sulfur (S)*                        | 17% |
| 17% Combined Sulfur                |     |

### **Derived from Polymer-coated SOP**

\*48% control release soluble Potash and 17% control release Sulfur from polymer-coated Sulfate of Potash.

Information regarding the contents and levels of metals in this product is available online at <a href="http://www.aapfco.org/metals.html">http://www.aapfco.org/metals.html</a>

#### Manufactured by:

Pursell Agri-Tech 501 East 3<sup>rd</sup> Street Sylacauga, AL 35150 FL# F003347



Information about the components of this lot of fertilizer may be obtained by contacting Pursell Agri-Tech, LLC. Use in accordance with recommendations of a qualified individual or institution such as, but not limited to, a certified crop advisor, agronomist, university crop extension publication, or apply according to recommendation in your approved nutrient plan.

Do not apply near water, storm drains, or drainage ditches. Do not apply if heavy rain is expected. Apply this product only to your lawn/garden, and sweep any product that lands on the driveway, sidewalk, or street back onto your lawn/garden.

Observe proper handling and personnel safety practices. Wash hands after handling. Wear eye protection. Store away from incompatible materials. Dispose of waste and residues in accordan