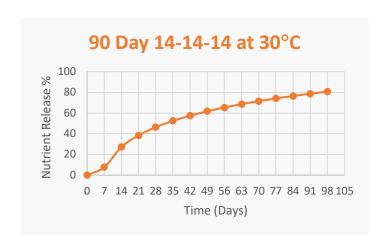

|
| 5.6% Nitrate Nitrogen      |      |
| Available Phosphate (P2O5) | 14%  |
| Soluble Potash (K2O)       | 14%  |
| Sulfur (S)                 | 1.9% |
| 1.9% Combined Sulfur       |      |

### Derived from Polymer-coated Ammonium Nitrate, Polymer-coated Ammonium Phosphate, and Polymer-coated Potassium Sulfate

\*All the nutrients have been polymer-coated to provide 14% control release Nitrogen, 14% control release available Phosphate, 14% control release soluble Potash, and 1.9% control release Sulfur.

Information regarding the contents and levels of metals in this product is available online at <a href="http://www.aapfco.org/metals.html">http://www.aapfco.org/metals.html</a>

#### Manufactured by:

Pursell Agri-Tech 501 East 3<sup>rd</sup> Street Sylacauga, AL 35150 FL# F002525



Information about the components of this lot of fertilizer may be obtained by contacting Pursell Agri-Tech, LLC. Use in accordance with recommendations of a qualified individual or institution such as, but not limited to, a certified crop advisor, agronomist, university crop extension publication, or apply according to recommendation in your approved nutrient plan.

In NH, NJ, and VA: Pursell Agri-Tech does not recommend application rates of soluble nitrogen to exceed 0.7 lb. soluble N/1000 sq ft/application. Apply no more than 1.0 lb. to warm season grasses. In NH, NJ, and VA: Application of a product containing phosphorus to turf is limited to establishing turf in the first growing season, repairing or renovating turf, or may be applied to established turf where a soil test performed w