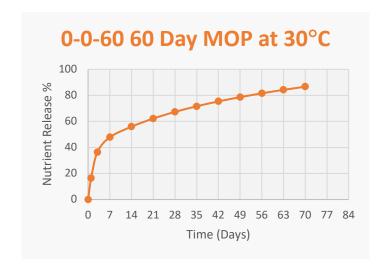

### 0-0-60

## 60 Day Polymer-coated MOP

#### **Guaranteed Analysis**

Soluble Potash (K<sub>2</sub>O)\*.....60%

# **Derived from Polymer-coated Muriate of Potash**

\*60% control release soluble Potash from polymercoated muriate of Potash.

Information regarding the contents and levels of metals in this product is available online at <a href="http://www.aapfco.org/metals.html">http://www.aapfco.org/metals.html</a>