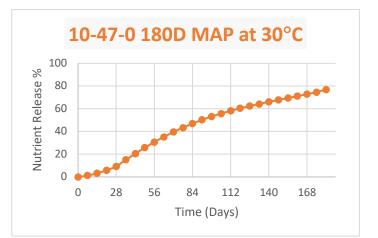

## 10-47-0 180 Day Polymer-coated Map



## **Guaranteed Analysis**

| Total Nitrogen (N)*                                  | 10%  |
|------------------------------------------------------|------|
| 10% Ammoniacal Nitrogen                              |      |
| Available Phosphate (P <sub>2</sub> O <sub>5</sub> ) | .47% |

## Derived from Polymer-coated Monoammonium Phosphate

\*The mono-ammonium phosphate has been polymercoated to provide 10% control release Nitrogen and 47% control release available Phosphate.

Information regarding the contents and levels of metals in this product is available online at http://www.aapfco.org/metals.html

## Manufactured by:

Pursell Agri-Tech 501 East 3<sup>rd</sup> Street Sylacauga, AL 35150 FL# F002525



Information about the components of this lot of fertilizer may be obtained by contacting Pursell Agri-Tech, LLC. Use in accordance with recommendations of a qualified individual or institution such as, but not limited to, a certified crop advisor, agronomist, university crop extension publication, or apply according to recommendation in your approved nutrient plan.

In NH, NJ, and VA: Pursell Agri-Tech does not recommend application rates of soluble nitrogen to exceed 0.7 lb. soluble N/1000 sq ft/application. Apply no more than 1.0 lb. to warm season grasses. In NH, NJ, and VA: Application of a product containing phosphorus to turf is limited to establishing turf in the first growing season, repairing or renovating turf, or may be applied to established turf where a soil test performed w