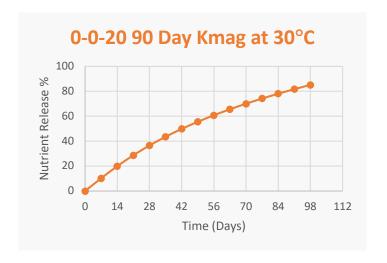

0 Day Polymer-coated Potash Magnesia



#### **Guaranteed Analysis**

| Soluble Potash (K2O)*       | 20.0% |
|-----------------------------|-------|
| Magnesium (Mg)*             | 10.0% |
| 10% Water Soluble Magnesium |       |
| Sulfur (S)*                 | 20.0% |
| 20% Combined Sulfur         |       |

# **Derived from Polymer-coated Potash Magnesia**

\*All the nutrients have been polymer-coated to provide 20% control release Soluble Potash, 10% control release Magnesium and 20% control release Sulfur.

Information regarding the contents and levels of metals in this product is available online at <a href="http://www.aapfco.org/metals.html">http://www.aapfco.org/metals.html</a>

#### Manufactured by:

Pursell Agri-Tech 501 East 3<sup>rd</sup> Street Sylacauga, AL 35150 FL# F002525



Information about the components of this lot of fertilizer may be obtained by contacting Pursell Agri-Tech, LLC. Use in accordance with recommendations of a qualified individual or institution such as, but not limited to a certified crop advisor, agronomist, university crop extension publication, or apply according to recommendation in your approved nutrient plan.

IN, NH, NJ, and VA application of a product containing phosphorus to turf is limited to establishing turf in the first growing season, repairing or renovating turf, or may be applied to established turf where a soil test performed within 3 years indicates phosphorus deficiency. Do not apply near water, storm drains, or drainage ditches. Do not apply if heavy rain is expected. Apply this product only to your lawn/garden, and sw