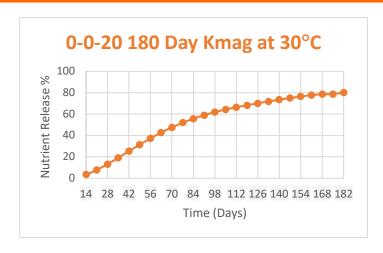

r-coated Potash Magnesia



#### **Guaranteed Analysis**

| Soluble Potash (K2O)*       | . 20.0% |
|-----------------------------|---------|
| Magnesium (Mg)*             | 10.0%   |
| 10% Water Soluble Magnesium |         |
| Sulfur (S)*                 | 20.0%   |
| 20% Combined Sulfur         |         |

# **Derived from Polymer-coated Potash Magnesia**

\*All the nutrients have been polymer-coated to provide 20% control release Soluble Potash, 10% control release Magnesium and 20% control release Sulfur.

Information regarding the contents and levels of metals in this product is available online at <a href="http://www.aapfco.org/metals.html">http://www.aapfco.org/metals.html</a>

#### Manufactured by:

Pursell Agri-Tech 501 East 3<sup>rd</sup> Street Sylacauga, AL 35150 FL# F002525



Information about the components of this lot of fertilizer may be obtained by contacting Pursell Agri-Tech, LLC. Use in accordance with recommendations of a qualified individual or institution such as, but not limited to a certified crop advisor, agronomist, university crop extension publication, or apply according to recommendation in your approved nutrient plan.

IN, NH, NJ, and VA application of a product containing phosphorus to turf is limited to establishing turf in the first growing season, repairing or renovating turf, or may be applied to established turf where a soil test performed within 3 years indicates phosphorus deficiency. Do not apply near water, storm drains, or drainage ditches. Do not apply if heavy rain is expected. Apply this product only to your lawn/garden, and sw