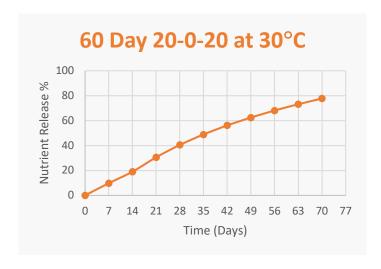

### 20-0-20

## 60 Day Polymer-coated Homogenous NK

#### **Guaranteed Analysis**

Total Nitrogen (N)\*......20%
10% Ammoniacal Nitrogen
10% Nitrate Nitrogen
Soluble Potash (K2O)......20%

# **Derived from Polymer-coated Potassium Nitrate and Ammonium Chloride**

\*All the nutrients have been polymer-coated to provide 20% control release Nitrogen and 20% control release soluble Potash.

Information regarding the contents and levels of metals in this product is available online at <a href="http://www.aapfco.org/metals.html">http://www.aapfco.org/metals.html</a>