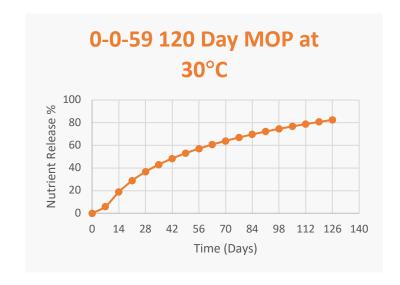

## 0 - 0 - 59

# 120 Day Polymer-coated MOP



### **Guaranteed Analysis**

Soluble Potash (K<sub>2</sub>O)\*.....59%

### **Derived from Polymer Muriate of Potash**

\*59% control release Soluble Potash from polymercoated Muriate of Potash

Information regarding the contents and levels of metals in this product is available online at <a href="http://www.aapfco.org/metals.html">http://www.aapfco.org/metals.html</a>

#### Manufactured by:

Pursell Agri-Tech 501 East 3<sup>rd</sup> Street Sylacauga, AL 35150 FL# F002525



Information about the components of this lot of fertilizer may be obtained by contacting Pursell Agri-Tech, LLC. Use in accordance with recommendations of a qualified individual or institution such as, but not limited to a certified crop advisor, agronomist, university crop extension publication, or apply according to recommendation in your approved nutrient plan.

IN NH, NJ, and VA application of a product containing phosphorus to turf is limited to establishing turf in the first growing season, repairing or renovating turf, or may be applied to established turf where a soil test performed within 3 years indicates phosphorus deficiency. Do not apply near water, storm drains, or drainage ditches. Do not apply if heavy rain is expected. Apply this product only to your lawn/garden, and swe