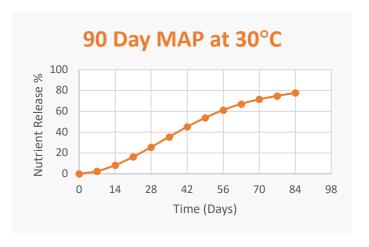

## 10-49-0 90 Day Polymer-coated MAP



## **Guaranteed Analysis**

| Total Nitrogen (N)*                                  | 10% |
|------------------------------------------------------|-----|
| 10% Ammoniacal Nitrogen                              |     |
| Available Phosphate (P <sub>2</sub> O <sub>5</sub> ) | 49% |

## **Derived from Polymer-coated Monoammonium Phosphate**

\*The mono-ammonium Phosphate has been polymercoated to provide 10% control release Nitrogen and 49% control release available Phosphate.

Information regarding the contents and levels of metals in this product is available online at <a href="http://www.aapfco.org/metals.html">http://www.aapfco.org/metals.html</a>

## Manufactured by:

Pursell Agri-Tech 501 East 3<sup>rd</sup> Street Sylacauga, AL 35150 FL# F002525



Information about the components of this lot of fertilizer may be obtained by contacting Pursell Agri-Tech, LLC. Use in accordance with recommendations of a qualified individual or institution such as, but not limited to, a certified crop advisor, agronomist, university crop extension publication, or apply according to recommendation in your approved nutrient plan.

In NH, NJ, and VA: Pursell Agri-Tech does not recommend application rates of soluble nitrogen to exceed 0.7 lb. soluble N/1000 sq ft/application. Apply no more than 1.0 lb. to warm season grasses. In NH, NJ, and VA: Application of a product containing phosphorus to turf is limited to establishing turf in the first growing season, repairing or renovating turf, or may be applied to established turf where a soil test performed w